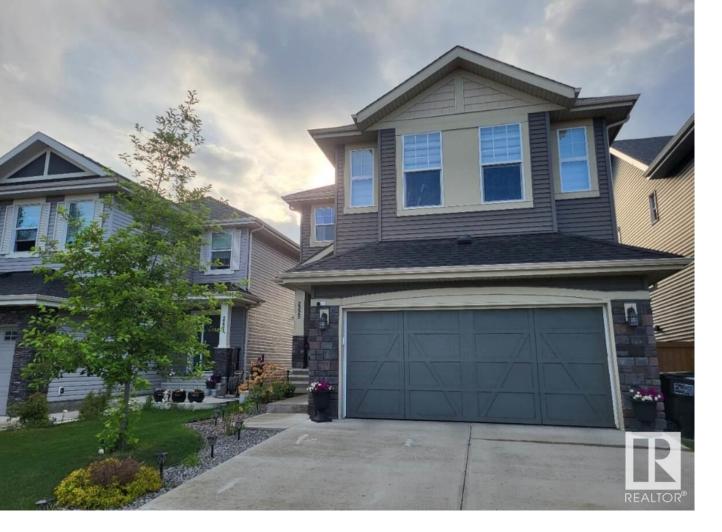

## 2225 56 Street Edmonton AB

\$714,995

For additional information on this property, please click on "View Listing on Realtor Website". SW Edmonton 2500 Sf single-family home with double garage. 2017 Morrison's build home has a 2 bedroom legal suit on 1/2 walkout lot with a pond view, 3 min to K-9 school, Main floor 9 foot ceiling, Open concept flex room with hardwood floor, almost a big wall of glass windows in great room, An open concept white maple Kitchen with easy to clean special finish. Quartz counter tops, customized back splash, Built-in microwave, SS appliances. Adjacent to kitchen is a built-in desk&home office, Walkthrough pantry, Mud room with built in bench, Coat closet, Gas fireplace, Fancy lights and big windows with views are just highlights. Big bonus room, Resort style master bed, almost floor to ceiling windows, Unobstructed view, Spa like suite with jetted tub, Glass shower, Double vanities, Walk-in closet, Two other good size bright bedrooms, Maintenance free east facing deck, built-in vacuum system & amp; toe kick.