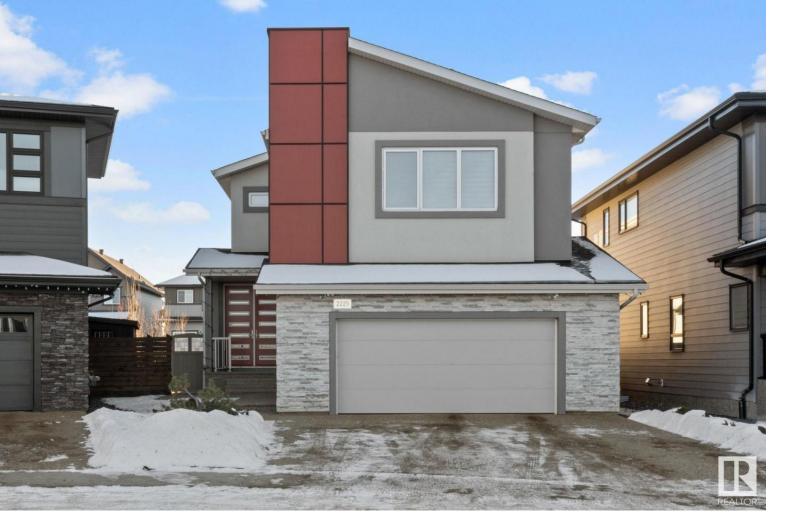

## 2225 KELLY Crescent Edmonton AB \$819,000

Beauty and luxury in ONE at Keswick! This stunning home, built by Dolce Vita offers approx 3800 sqft. of living space. This home comes with 5+1 bedrooms, a bonus room and 4 full baths. The main floor features an open-concept, 9 foot ceiling, living, dining, & a gourmet kitchen with high-end appliances, induction stovetop, soft - close cabinets, quartz counters, & a walk-through pantry. Upstairs, the master suite offers a 5-pce ensuite with 2 walk-in closets, a fireplace, and a Jacuzzi tub. This home is certified energy efficient. The basement is apprx 1100 sqft. fully finished LEGAL SUITE with separate entrance, 2 bedrms, 4-pcs bath & large living area. The home comes with a double attached garage with lots of storage space. If you love a beautifully landscaped yard that's perfect for entertaining or relaxing, then this home might be your home! The backyard is a showstopper, comes with a deck, a gazebo and a natural gas BBQ hook-up. Top it off with central A/C. throughout. Make this your home now.