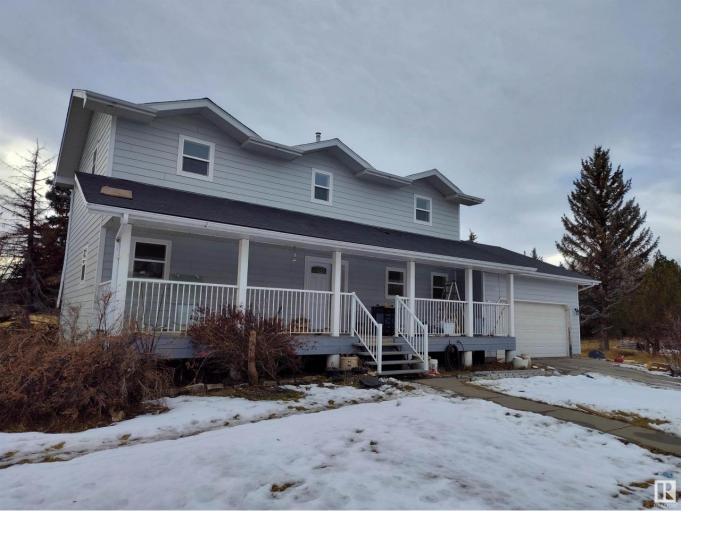

## 22264 hwy 16 Rural Strathcona County AB

\$739,000

6.3 Arces just off Hwy 16 ,minutes to Sherwood Park Costco. Service road in front. beautifully renovated 2 storey house with Double attached garage and 2 OVERSIZED W HEATED WORKSHOP. New shingles/ windows/ vinyl pranking flooring/ upgraded bathroom ...and Hardie board sidings.. 5 bedrooms and 2.5 bathrooms. Basement is partially framed. High efficiency furnace.. Granite counter top, Ceramic tiles .. Could be commercially used as well ... Acreage living and run your business comfortably from youe home. Exceptional value.