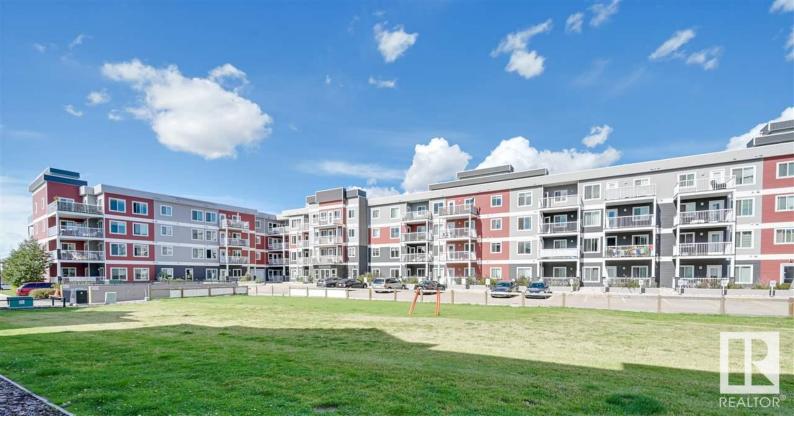

## 1820 RUTHERFORD Road 223 Edmonton AB

\$224,990

Must see. One of the best floor plans in the complex. Newly installed Luxury vinyl plank and carpet. Upgraded toilet seats. Clean, spacious, 2 bed 2 bath unit located on second floor with a south facing balcony in the sought after community of Rutherford. Steps away from a school & playground. Heated underground parking with 24/7 car wash bay. The kitchen in this unit is larger than many single family homes, Upgraded appliances, tile back splash and center island with raised breakfast bar. The kitchen opens to the living room with enough space for a dining table. Spacious master bedroom is a delight and would fit in a king bed. En-suite bathroom with a large counter top and a humongous walk in closet. The second bedroom and bathroom are good sized as well. The in suite stacked laundry with storage shelving creatively fitted to accommodate supplies. Sliding glass mirror closet doors. Morning sun brings in lots of sunshine into the unit. Custom cordless blinds and curtains included. 1 heated U/G parking.