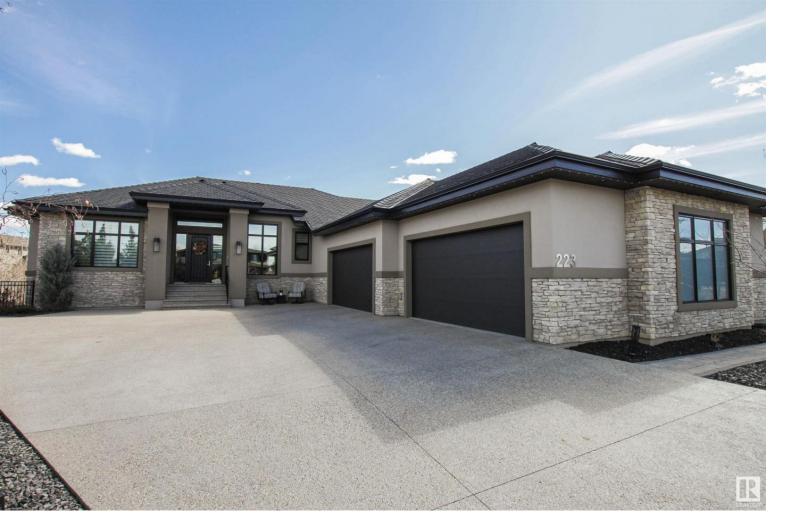

## 52328 RGE RD 233 223 Rural Strathcona County AB

IMMACULATE former Canterbury Showhome in prestigious Balmoral Heights! This WALKOUT BUNGALOW offers 6 bed, 4 bath and situated on a stunning 1/2 acre lot. Grand entry way leads to open-concept great room w/ gas FP & spacious formal dining area. CHEFS DREAM KITCHEN features Thermador appliances, massive island & walk-in pantry. The large kitchen windows offer direct VIEWS of the GREEN SPACE & WETLANDS. Off the kitchen is access to SCREENED PATIO, perfect for enjoying your Summer evenings! The GORGEOUS BACKYARD offers fire pit area w/ waterfall feature, gazebo w/ hot tub, dog run & back tree-line for privacy! Primary suite with electric FP + walk-in closet and luxurious 5-piece ensuite, 2 more spacious bedrooms, laundry room & 5-piece main bath, complete the main floor. Downstairs offers a spacious family room w/ electric FP & fully equipped wet bar + 3 more bedrooms, 2 full baths, & Theatre room! Don't miss the heated O/S QUAD GARAGE, Irrigation system, Clare Smart Home system & more! No expenses spared!!!