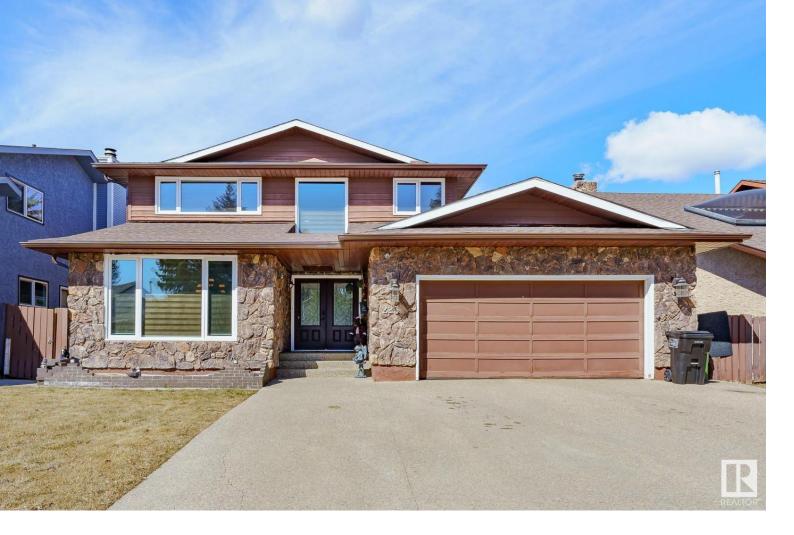

## 223 GARIEPY Crescent Edmonton AB

\$539,900

METICULOUS TWO STOREY HOME LOCATED IN UPSCALE NEIGHBOORHOOD OF GARIEPY. THIS UNIQUE HOME HAS A GRAND FOYER WITH 16' HIGH CEILING . THE MAIN FLOOR OFFERS A LARGE AND BRIGHT LIVING ROOM, FORMAL DINING ROOM, SPACIOUS KITCHEN WITH STAINLESS STEEL APPLIANCES ,A HUGE QUARTZ ISLAND , LOADS OF CUPBOARDS . LARGE FAMILY ROOM WITH STONE-FACING FIREPLACE . THE SECOND FLOOR OFFERS , A MASTER SUITE WITH 4 PCS ENSUITE AND WALK-IN CLOSET. ADDITIONAL 2 GOOD SIZE BEDROOMS, 4 PCS BATHROOM AND A LOFT . THE BASEMENT IS FULLY FINISHED WITH A 3 PCS BATHROOM , REC ROOM , A BEDROOM, AND COMPUTER ROOM. SOME OF THE UPGRADES MADE IN THE LAST 6 YRS TO THIS HOME ARE,NEW WINDOWS,NEW KITCHEN ,NEW HARDWOOD AND CERAMIC TILE FLOORS, NEW APPLIANCES,NEW DRIVEWAY AND EPOXY GARAGE FLOOR,NEW ROOF, NEW DECK ,AND NEVER PAINT ALL THROUGHOUT. THE LARGE BACKYARD IS FULLY FENCED AND LANDSCAPED . THE DOUBLE ATTACHED GARAGE IS OVERSIZED.