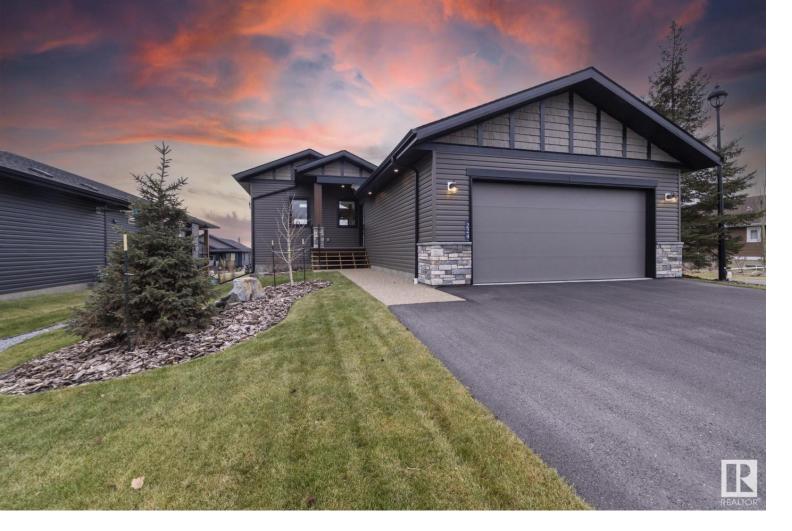

## 55101 STE. ANNE Trail 224 Rural Lac Ste. Anne County AB

\$829,980

Welcome to The Estates at Waters Edge, a lakeside community with marina, outdoor pool and beachside park! This WALK OUT BUNGALOW features 4 bedrooms, 3 bathrooms, dbl attached garage and sits at over 1400 sqft with a total of 2800 sqft of living space with the walkout BSMT. Upon entering this home you are greeted with vaulted ceilings and contemporary finishings, luxury vinyl plank flooring, and STUNNING lake views! The spacious open concept main floor boasts a chefs kitchen with stone counters, beautiful cabinetry, SS appliances, floor to ceiling fireplace in living room with access to your outdoor patio, PERFECT for entertaining! The master suite features SPA like ensuite, walk-in closet and spacious bedroom with tons of natural light and patio access. Finishing off the main level is the second bedroom, main bath and laundry room! The walkout bsmt continues the entertaining ease with LARGE rec room, 2 more bedrooms and full bath! Outside is fully landscaped with fire pit and covered patio! MOVE IN READY Listing Presented By: