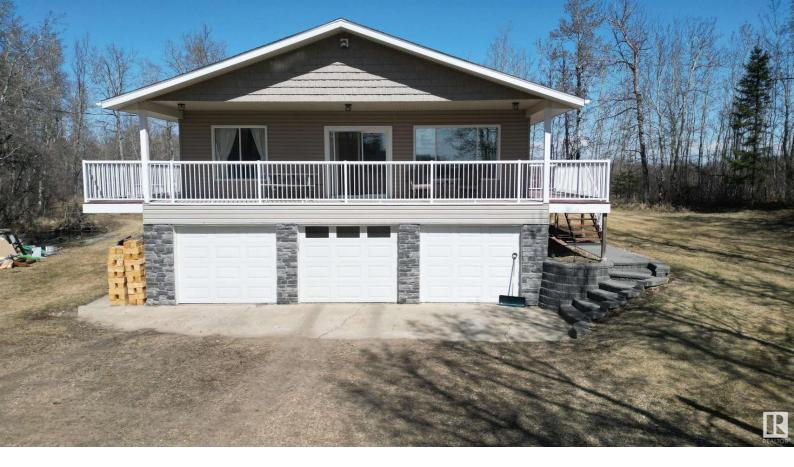

## 22440 TWP RD 512 Rural Strathcona County AB \$729,990

VERY WELL KEPT HILLSIDE BUNGALOW IN A QUIET, PRIVATE SETTING FEATURING AN UPGRADED ISLAND KITCHEN C/W GRANITE COUNTERTOPS. THE HOME IS VERY BRIGHT AND SUNNY WITH LOTS OF LARGE WINDOWS UP AND DOWN. THERE ARE 4 GOOD SIZED BEDROOMS ON THE MAIN FLOOR AND VERY SPACIOUS FAMILY AND LIVING ROOMS WITH HARDWOOD FLOORING. THE LOWER LEVEL IS VERY WIDE AND OPEN AND COMES WITH A WET BAR AND A SUPER EFFICIENT WOODBURNING STOVE. THERE ARE 2 NEW HIGH EFFICIENT FURNACES AND A NEW HOT WATER TANK. A NICE FEATURE OF THE HOME IS THE LARGE WRAP AROUND DECK. THERE IS AN AWSUM SPRUCE FOREST ON THE EAST END OF THE PROPERTY.