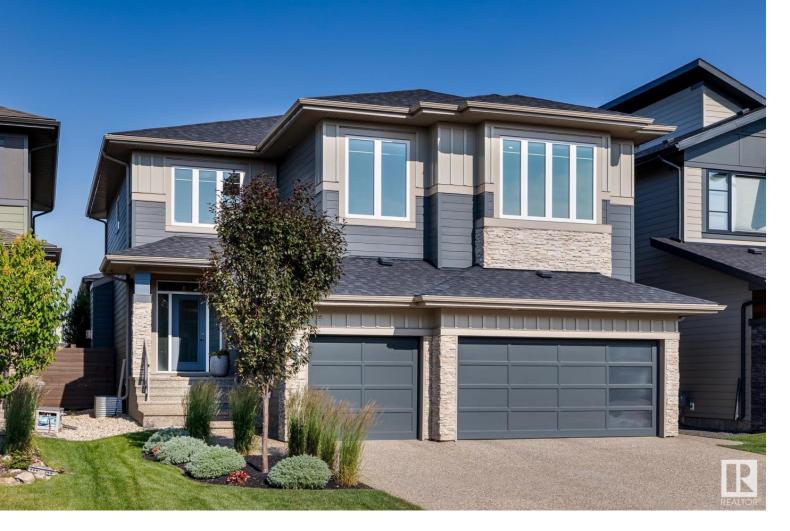

## 2252 KELLY Crescent Edmonton AB \$935,000

Welcome to this stunning TRIPLE CAR GARAGE HOME in the One @ Keswick. With the perfect balance of modern touches & traditional features meticulously added throughout, this luxury property is sure to impress. The large foyer greets you & ushers you into the open concept living area. The entire back wall of windows floods the space w natural light. An elegant & modern kitchen feat. a walk thru pantry, stone counters (throughout) built in ovens, induction cook top, high end stainless appliances & bar fridge perfect for entertaining. Here you'll find a lovely living space with floor to ceiling stone fireplace & custom built in cabinets. This floor also feats a 1/2 bath & mudrm. Notice the custom wainscotting throughout! Upstairs youll find a huge primary retreat w dual closets, spa ensuite w free standing tub & tiled shower, 2 additional bdrms, massive bonus rm w vaulted ceilings & a 2nd fireplace! Upgrades include central A/C, garage heater, gem lights, aggregate along side, custom blinds AND MORE! MUST SEE!