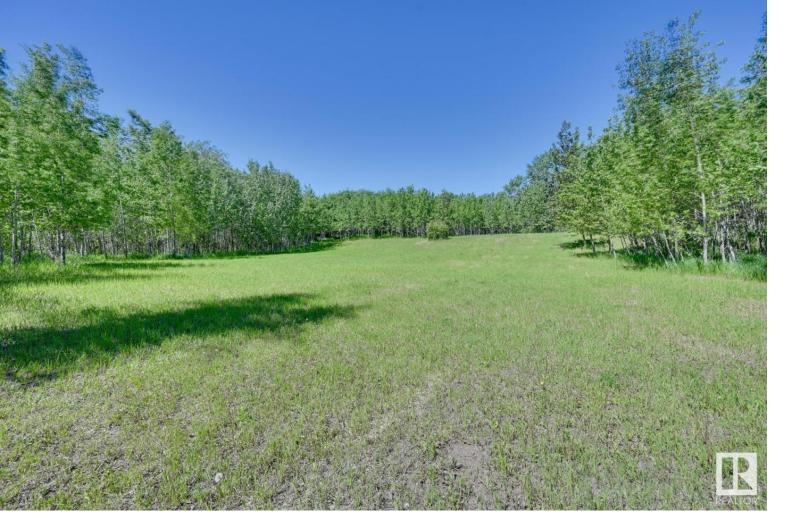

## 22530 Lamoureux Drive Rural Sturgeon County AB \$274,900

Location, Location, Location! A RARE FIND, situated in the North Saskatchewan River Valley sits a beautiful parcel of land with just a short walk/bike across the River pedestrian-bridge into Fort Saskatchewan. This 2.74 acres of land is ready for your home, toys, animals, out-buildings, sports and activities. It's so close to town and NOT in a sub-division. This secluded property, where convenience meets privacy, is already fenced for horses and offers endless possibilities including access to the North Saskatchewan River. This picturesque property is ready for you to build your DREAM HOME, featuring a natural hillside that lends itself to a walk-out home. Beautifully treed, enjoy nature walks through the trails in the trees. There is also an adjacent River-front home on 4 acres for sale, offering a rare opportunity to make your dreams come true for multi-generational living, near the River and so close to Fort Saskatchewan.