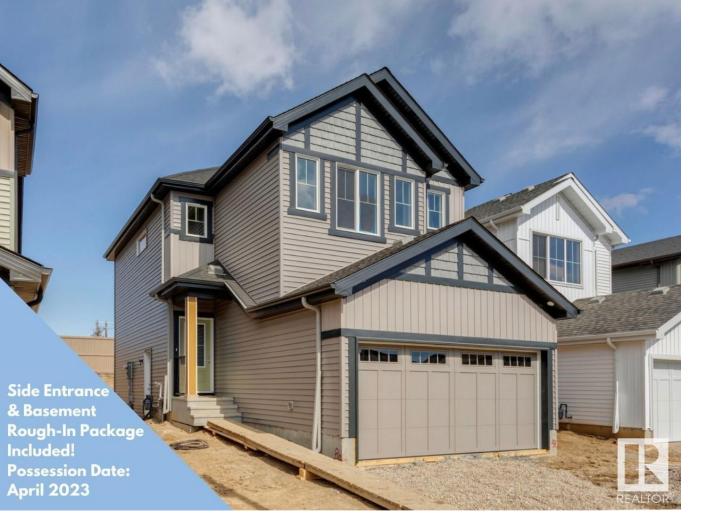

## 22566 99A Avenue Edmonton AB

The Asset is an ENERGY REBATE Qualified Home. This home is BUILT GREEN and has been Energy Modeled. Homes purchased with Mortgage Insurance will qualify for Energy Rebates to the Buyer, from the Federal Government. The highly functional U shaped kitchen has generous quartz counter-tops (throughout) a Peninsula island with flush eating ledge, Silgranit sink, over the range microwave with built-in hood fan, full height tiled kitchen backsplash and plenty of Thermofoil cabinets with 36 inch uppers for storage including a large corner pantry. The great room and nook have large windows and sliding glass patio doors. On the upper level there is a bright master bedroom that offers a substantial walk-in closet and a 3 piece ensuite with a tub/shower combo, a convenient bonus room, a laundry room and two more bedrooms with plenty of closet space. A beautiful appliance package is also included.