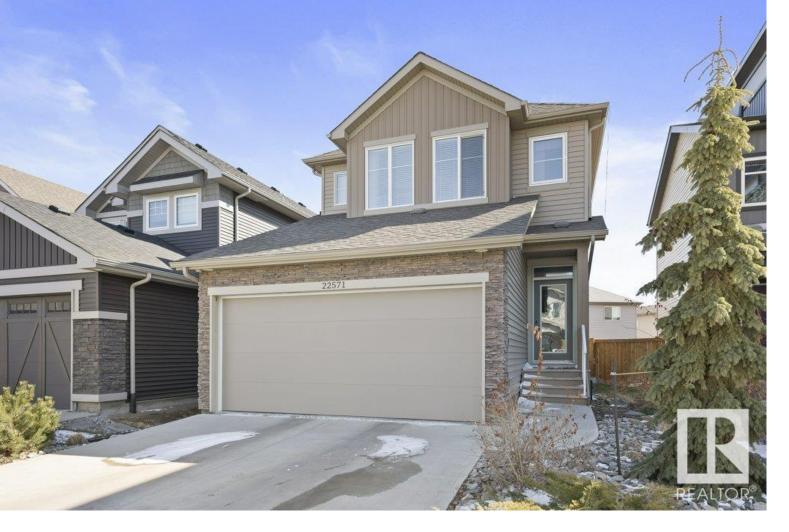

## 22571 96 Avenue Edmonton AB \$475,000

Live in Secord! This FORMER Pacesetter Showhome still shows like new! Move into a home that has all the upgrades of a showhome like central A/C, built in speakers, wall paper featured walls and specialized tiled electric fireplace to name a few. This home has MAIN FLOOR laundry and an great open concept perfect for entertaining. Kitchen has quartz countertops, stainless steel appliances, corner pantry and overlooks the dining nook and living room. The backyard has a deck and spacious area for kids. Upstairs you'll find 3 bedrooms PLUS a BONUS ROOM! The primary bedroom has vaulted ceilings and a 4 pc ensuite with a large walk in closet. The basement is partially finished, walls are already up and is awaiting your personal touch. This home is located a block away from a school, playground and field. Close to all amenities, new future school and groceries and Anthony Henday!