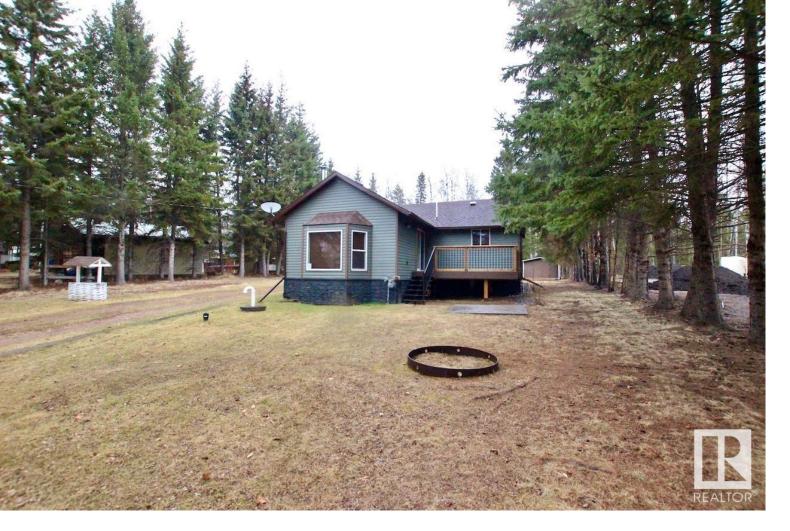

## 226A Lenard Road Pickerel Point SKELETON LAKE Rural Athabasca County AB

UPGRADED BUNGALOW WITH OVERSIZED HEATED GARAGE IN PICKEREL POINT AT SKELETON LAKE! This is an awesome opportunity to own your lake getaway that has been completely upgraded on the exterior! The lot itself is a short walk from the lakefront and is perfect mix of mature trees and open area to entertain or park the RV. The home itself boasts a long list up upgrades including new interior/exterior lights, shingles, roof vents, furnace, windows, blinds, paint, carpet, water pump & pressure tank. The garage also has been upgraded with shingles, roof vents, gas heater, interior/exterior lights, windows, siding, facia, soffits. Whether you're looking for boating, swimming, quadding, skidooing or hunting Skeleton Lake and area has it all. Half way between Edmonton and Fort McMurray this is the perfect escape from the big cities. Don't miss out on this great property!