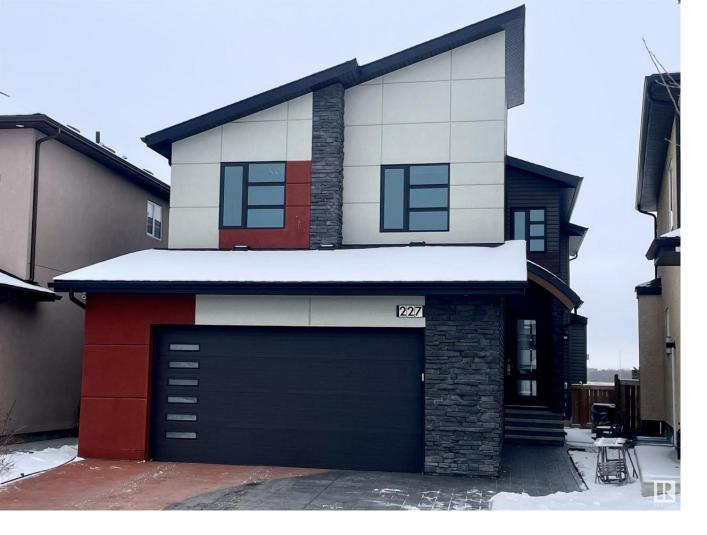

## 227 ALBANY Drive Edmonton AB

\$899,900

Welcome to your dream home in Albany! This exquisite 2-story residence spans an impressive 2651 sqft, offering luxurious living in a prime location. As you step inside, you'll be greeted by a grand foyer leading to a spacious living room. The family room boasts high coffered ceilings and large windows. Culinary enthusiasts will adore the upgraded Kitchenaid appliances, including a built-in oven and microwave, large fridge, and expansive island. A walkthrough pantry with a second fridge and built-in shelving for added convenience. The mudroom features custom woodwork and shelving. Upstairs, discover four generously sized bedrooms, upstairs laundry, and a primary bedroom retreat complete with a walk-in closet and luxurious ensuite featuring a large waterfall shower and two-person jet jacuzzi. Additional amenities include a built-in speaker system, solid doors, separate entrance, and the convenience of backing onto a serene field. Oversized heated garage has floor drains and a built-in office.