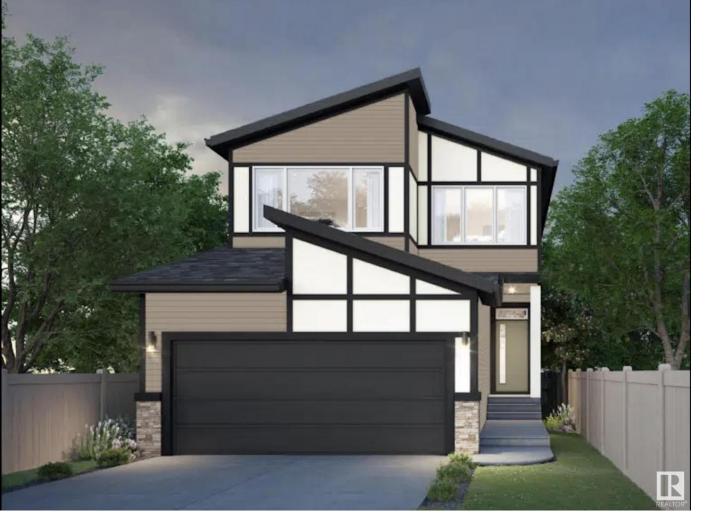

## 22732 82 Avenue Edmonton AB

\$607,392

The Family Centered 22 by award winning builder, Cantiro Homes, is designed to help you prioritize spending time with family. The large, central living room is the heart of the home, where your most precious memories are created. The family entrance and storage room coming from the garage includes ample storage for all your family's coats and shoes. The large kitchen creates the perfect backdrop for meal prep. Upstairs includes a spacious central family room, two large secondary bedrooms for the kids, and a luxurious primary suite to recharge. This GREENWAY BACKING home includes a main floor homework room, glass railing, and transitional linear fireplace. \*photos are for representation only. Colours and finishes may vary\*