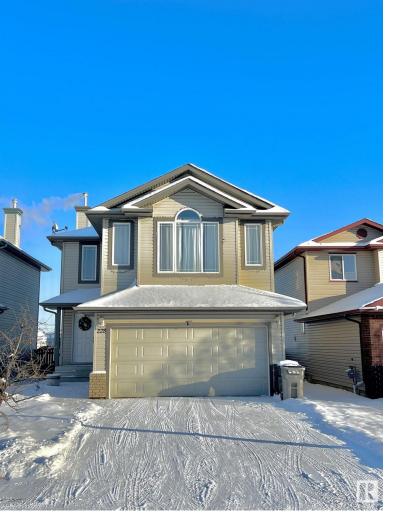

## 228 BROOKVIEW Way Stony Plain AB

\$411,899

If you seek an excellent residence in an ideal location, your search ends here! This two-story home, built in 2007, spans 1700+ sq ft and is situated with a backyard backing onto greenspace and a park. Boasting three bedrooms, this home includes a spacious bonus room above the garage and convenient upper floor laundry. Additional enhancements comprise hardwood floors, six appliances, a sizable front entrance, and a partially fenced yard. The proximity of the hospital, grocery stores, and restaurants, all within walking distance, adds to the appeal of this property.