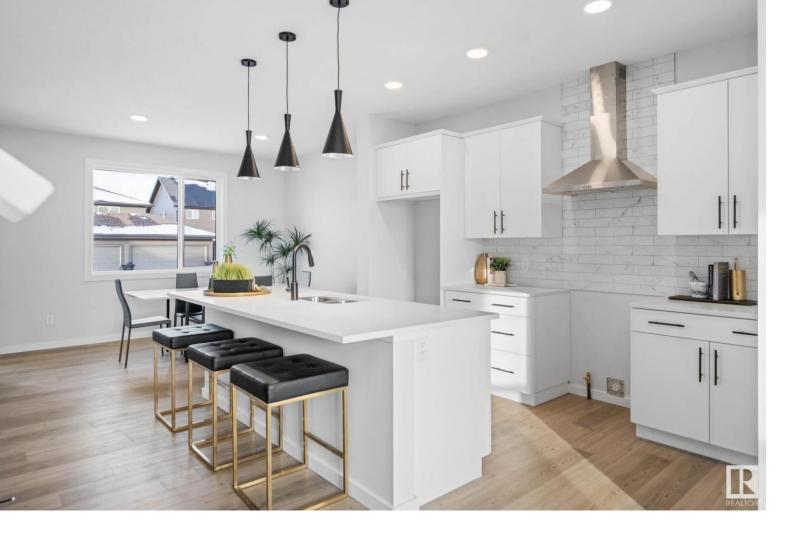

## 22806 82A Avenue Edmonton AB \$489,900

Amazing family home in the heart of Rosenthal. Brand-new Homes by Avi home is MOVE IN READY & located with all amenities close by. This home bursts warm & inviting appeal! Boasts 3 upper-level bdms, SEPARATE SIDE ENTRANCE, dble detached garage & convenient upper-level laundry room. Welcoming foyer transitions to cozy living room with large picture window for array of natural light. Tucked away nook by staircase, perfect for work/school station. Glorious kitchen showcases upscale black pendant lighting & finishings, pot lights, quartz countertops, abundance of white cabinetry, subway tile backsplash, oversized center island w/built in microwave, all appliances including chimney style hood fan, walk-in pantry & spacious dining area...perfect for family dinners! Back garden door in mud room with access to powder room, welcomes you to your own private backyard! Upper-level showcases nicely sized owner's suite featuring WIC & contemporary 3 pc ensuite w/oversized glass shower. 2 junior rms & add'l 4-pc bath. A+