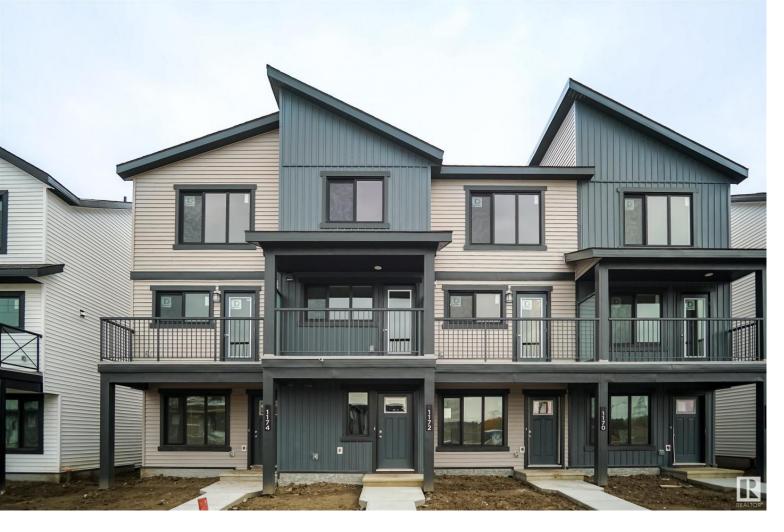

## 22809 84 Avenue Edmonton AB \$379,998

NO CONDO FEES and AMAZING VALUE! You read that right welcome to this brand new townhouse unit the "Harley" Built by StreetSide Developments and is located in one of Edmonton's newest premier West end communities of the Uplands. With almost 1256 square Feet, it comes with front yard landscaping and a double attached garage, this opportunity is perfect for a young family or young couple. Your main floor is complete with upgrade luxury Vinyl Plank flooring throughout the great room and the kitchen. Highlighted in your new kitchen are upgraded cabinets, upgraded counter tops and a tile back splash. Finishing off the main level is a 2 piece bathroom. The upper level has 3 bedrooms and 2 full bathrooms. This home is now move in ready and the photos will be updated asap.