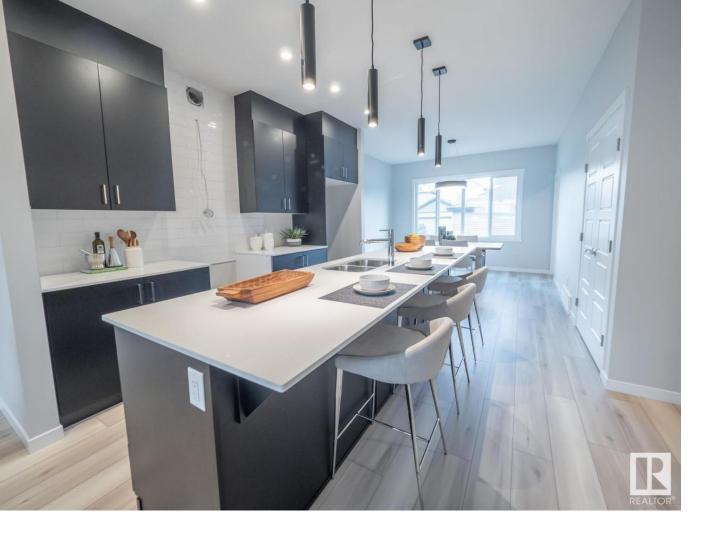

## 22827 94 Avenue Edmonton AB

\$445,000

Discover the future of comfortable living in an exquisite Impact home w/ SEPARATE ENTRANCE. The main floor & basement, boasting 9-ft ceilings, opens into an inviting open-concept kitchen featuring ceramic tile backsplash, beautiful S/S appliances, luxurious quartz countertops, pantry & premium cabinets. The kitchen seamlessly connects to the cozy living room & an elegant dining area. Rounding out this floor, you'll find a mudroom w/ a convenient laundry area & a half bath. Ascend the staircase to the upper level, where you'll encounter the primary bedroom, complete w/ a 3-piece ensuite & a spacious walk-in closet. Two additional bedrooms, a main bathroom, & a bonus room add to the functionality of this level. With their unwavering commitment to craftsmanship & quality, each Impact Home is meticulously designed. Rest assured, all our homes are protected by the Alberta New Home Warranty Program, providing you with peace of mind for your investment. \*Home is under construction, photos are not of actual home\*