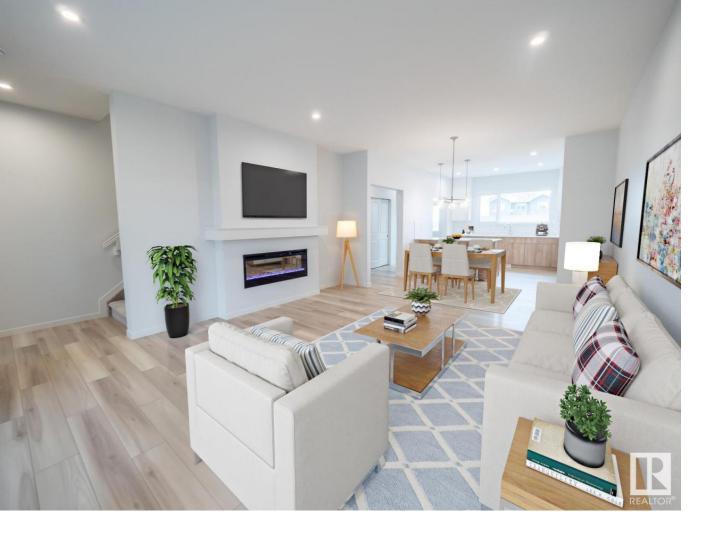

## 22831 94 Avenue Edmonton AB \$450,000

Experience the lifestyle you've been dreaming of in a brand-new Impact home w/ SEPARATE ENTRANCE. The 9' ceilings on the main floor & basement welcomes you with an expansive open concept kitchen boasting ceramic tile backsplash, top-of-the-line stainless steel appliances, elegant quartz countertops, and beautifully upgraded cabinets. This main level also features a spacious living w/ electric fireplace and dining area, along with a convenient half bath and mudroom. Ascending the stairs to the upper level, you'll discover the primary bedroom, complete with a luxurious 5-piece ensuite and a generous walk-in closet. Additionally, the upper floor offers two more bedrooms, a convenient upstairs laundry room, and a well-appointed main bathroom. Every Impact Home is built with meticulous care and craftsmanship, and to provide you with peace of mind, all our homes are covered by the Alberta New Home Warranty Program. \*Home is under construction, photos are not of actual home\*