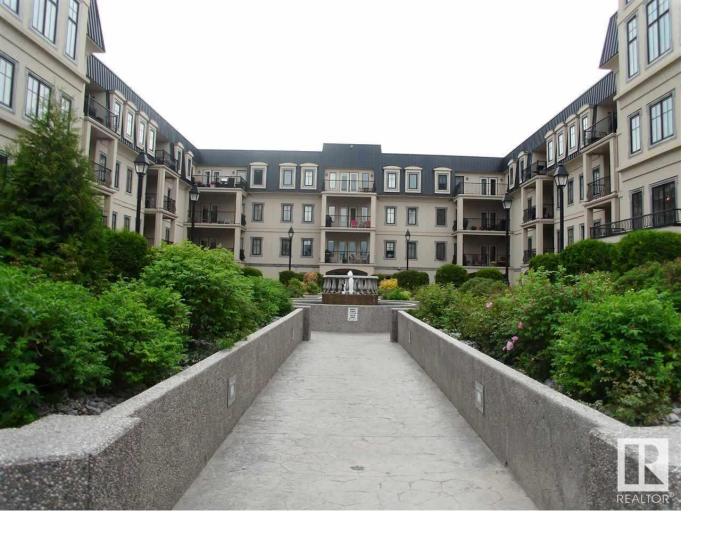

## 1406 HODGSON Way 229 Edmonton AB

\$250.000

Upgraded with High end Laminate flooring, MODERN neutral decor. All newer STAINLESS STEEL Appliances in the KITCHEN with breakfast bar eating area open to the Dining room and Open family room all with Soaring HIGH 9' Ceilings with abundance of SUN-FILLED windows. 2 bedrooms (DEN used as guest bedroom), 1 LUX ensuite with jetted tub, separate shower, Underground parking with attached storage locker in The Chateaux at Whitemud Ridge, close to parks, trails, waterfalls and all amenities. Beautiful entrance with water feature, flower gardens plus Massive party room, exercise room, community patio with gas BBQ, with SAUNA/Steam room, Theatre so you have lots of room to mix and mingle. Always keep your car clean with car wash in the underground parking area. Forget the snow and hail because you enjoy a heated underground parking stall! CENTRAL AIR CONDITIONING! EXECUTIVE LIVING AT ITS FINEST!