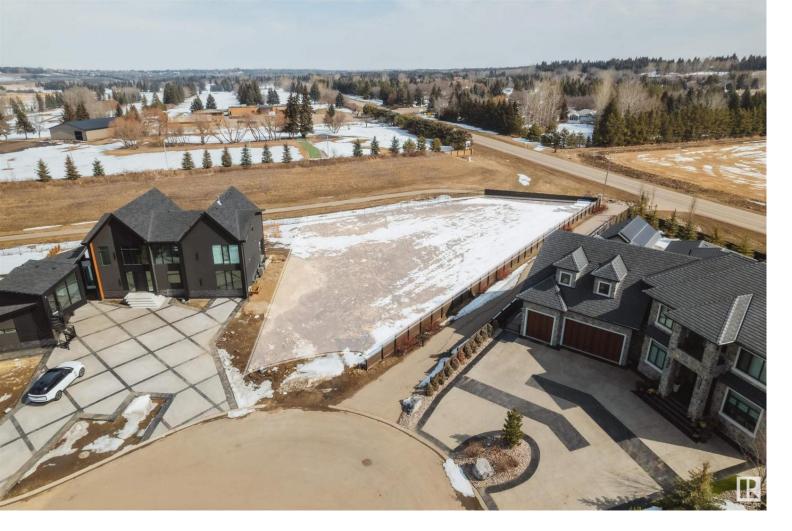

## 25122 STURGEON Road 229 Rural Sturgeon County AB

WELCOME TO RIVER'S GATE! ONE OF THE LAST BEST LOTS IN THIS GATED AND SECURE COMMUNITY. Fall in love with this partial walkout pie lot that is .6 of an acre backing onto the Sturgeon Valley Golf and Country Club. The community is perched just minutes to St. Albert, seconds to the golf course and surrounded by natural reserve lands and the River. This luxurious neighbourhood has extensive walking trails, plenty of green space and is architecturally controlled to the highest standards. Build your dream home on your timeline with your builder - Acreage living with city amenities! Water, Sewer, cable and high speed internet! Listing Presented By: