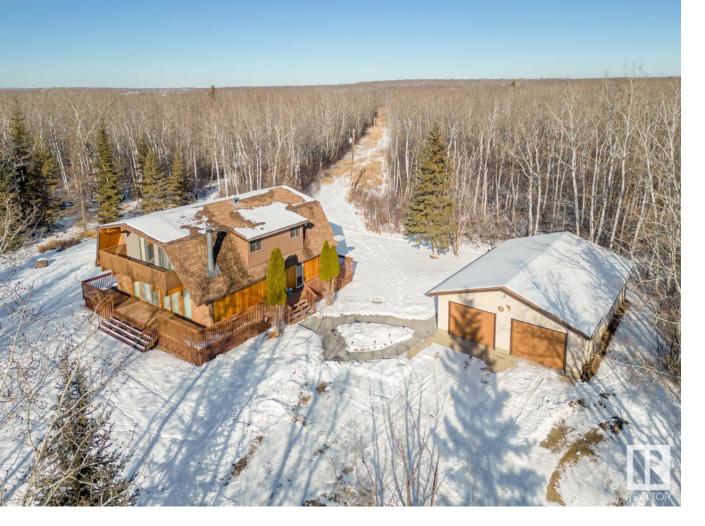

## 23 46410 Twp Rd 610 Rural Bonnyville M.D. AB \$699,000

Lovely, one of a kind, property near Moose Lake! This beautiful 2300 square ft. house and oversized 1040 square ft. detached garage are situated on 30 acres of beautiful natural forest in Fontaine subdivision, just a quick walk to the Lake! This 4 bedroom, 1.5 bathroom home features a 3/4 wrap around deck on the main floor, upper floor balconies off 2 bedrooms, Jetted tub. Gorgeous cedar walls and ceilings. Built-in cedar drawers, cupboards, shelves throughout. Wet bar in dining room. Updates include:newer furnace, newer roof shingles, newer exterior siding, newer 3 season sunroom. 10 minutes to town and 5 mins to the golf course. This property is a nature enthusiast's dream!