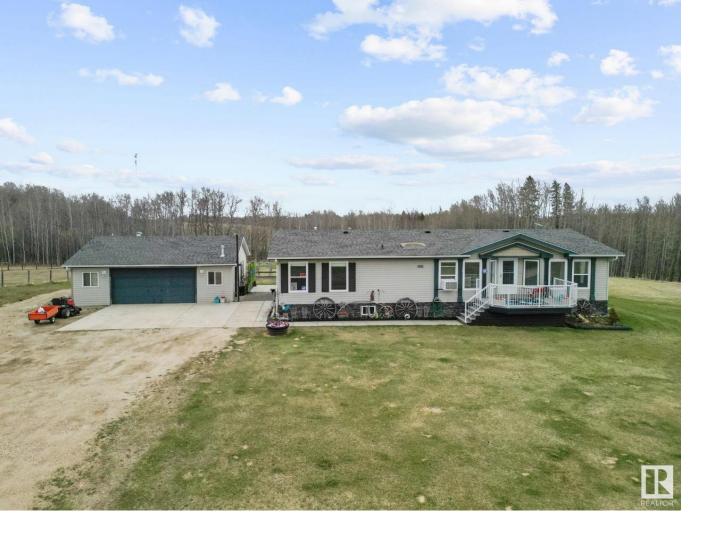

## 52229 RGE RD 25 23 Rural Parkland County AB

\$459,900

Introducing your dream starter acreage nestled on 3.01 acres of serene land, offering the perfect blend of tranquility and convenience. This charming 1677 sq.ft. bungalow presents vaulted ceilings and skylights that invite abundant natural light throughout the interior. Step inside to discover a warm and inviting ambiance, where the spacious layout effortlessly accommodates your lifestyle needs. The heart of the home lies in the island kitchen, where culinary adventures await with ample counter space and sleek cabinetry. Adjacent, the living room provides an inviting space to unwind, while a separate entertainment/family room offers versatility for gatherings or relaxation. Boasting three bedrooms and two full bathrooms. The double oversized 28'x30' garage provides ample storage for vehicles, equipment, or hobbies, ensuring both practicality and convenience. Situated just 15 minutes from Stony Plain. A stones throw from Star lake with great fishing. Welcome to your own piece of paradise.