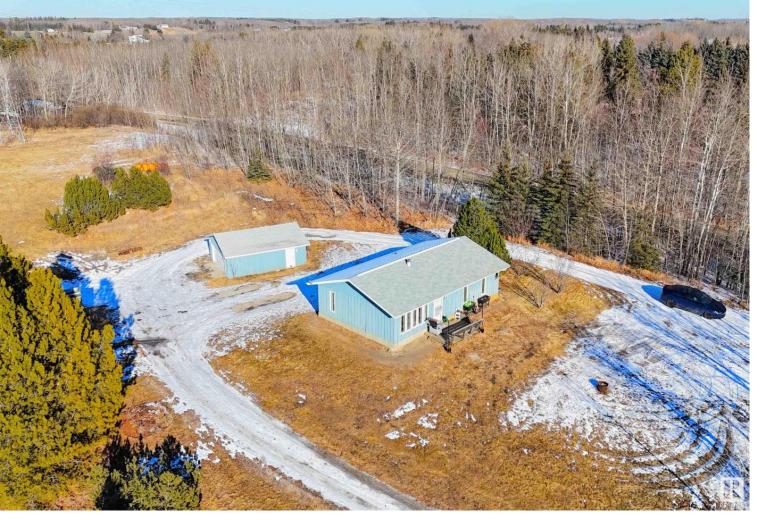

## 23 53212 RGE RD 15 Rural Parkland County AB

1,071 sqft bungalow with detached double garage (22Wx26L) on 5.86 acres in Eden Park Estates, 10 km northwest of Stony Plain. Bright living room with south-facing windows and wood burning fireplace. Open concept kitchen with large peninsula, dining room and corner pantry. 3 bedrooms and a 4-piece bathroom with build in storage. Main floor laundry room located at the back entrance. Outside: front porch/deck with built in seating, storage shed with dog run. This large acreage is partially treed, partially cleared, features a circular driveway and is ready for horses or other animals. Fantastic location, rolling hills with a southwest view, easy access to Yellowhead Highway and only a 20 minute drive to Edmonton.