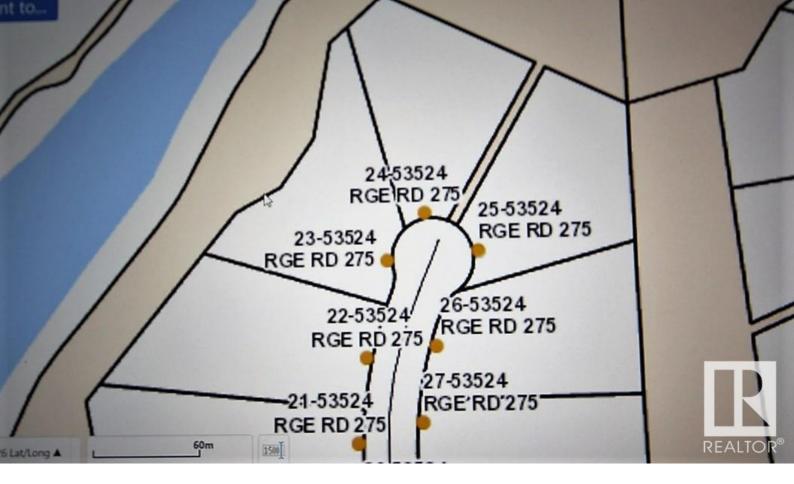

## 53524 RGE RD 275 23 Rural Parkland County AB \$269,000

Priced to sell. GST included. Lot #23 in Cornerstone Estates in Muir Lake Heights Phase 2. One of the best luxury acreage subdivision development. Surrounded by rolling hills of exquisite homes and treed lots backing onto environmental protected land. 2.01 Acre pie lot backing directly onto Lake and municipal reserve. Gorgeous and fully treed. Architectural guidelines apply. Paved subdivision. Gas and power serviced to lot. Cistern and Septic systems required. Only 8 minutes to Spruce Grove and quick major access to Edmonton. 15 minutes to the Links Golf Course or Villeneuve Airport. Fantastic schools and communities nearby.