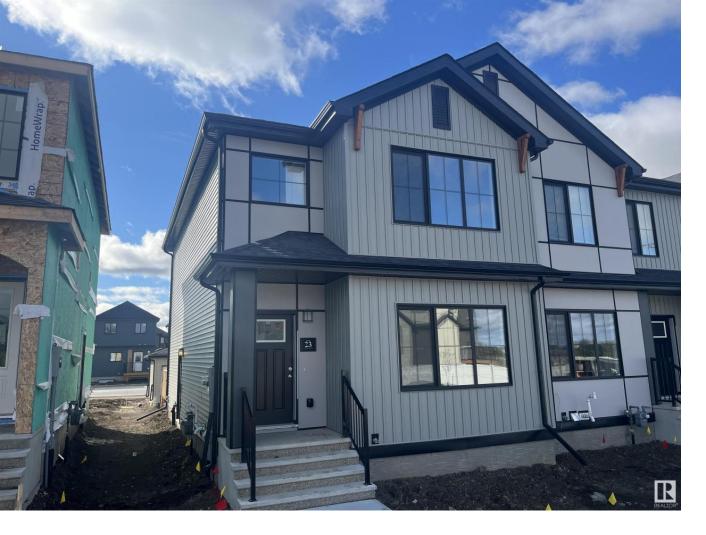

## 23 CHELLES Wynd St. Albert AB

\$448,800

Check out this STUNNING SAN RUFO built townhouse in the new St. Albert community of Cherot. This 'Ronan' model is a CORNER UNIT, 3 bed 2.5 bath layout that is the perfect blend of style and function. The OPEN CONCEPT kitchen is accented with QUARTZ countertops, CENTER ISLAND with bar seating, dual-tone cabinets, and stainless steel appliances. The rest of the main level features a 9 ft ceiling, large windows ensuring plenty of natural light, a walk-in coat closet, living area, dining nook, 2 pce bath & mudroom area all making this the perfect space to relax and entertain your family & friends. Upstairs boasts the large primary bedroom with a 4 PCE ENSUITE and WALK-IN CLOSET. Two additional bedrooms, 4 pce bath, and a central laundry room complete the upper level. Outside will feature a FULLY LANDSCAPED YARD with a deck, fence, separate SIDE ENTRANCE, and double detached garage. Amazing location is close to schools, shopping, parks, trails, Ray Gibbon, Henday, and all the amenities St. Albert has to offer!