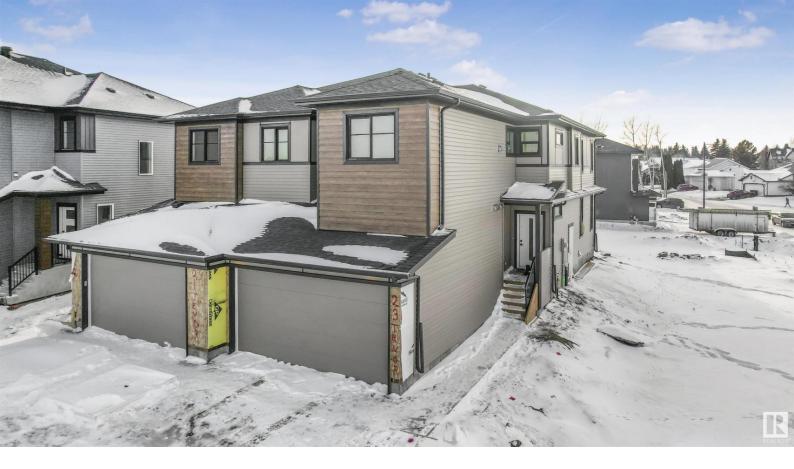

## 23 TENOR Link Spruce Grove AB

\$439,998

DOUBLE ATTACHED GARAGE- HALF DUPLEX . Main floor entrance leads to Living Area with feature wall and then down the hall OPEN TO ABOVE Living Area with Electric fireplace , EXTENDED kitchen with modern cabinetry, quartz countertops, centre island and spacious pantry. Spacious dinning nook with lots of sunlight. Powder room on main floor. Stairs lead to upper level bonus room. Primary bedroom with 5piece ensuite/ spacious walk in closet/ Featured ceiling & wall design. two more bedrooms down the hall with 4 piece bath. Laundry is also conveniently located on upper level. Unfinished basement with separate entrance waiting for your personal finishes.