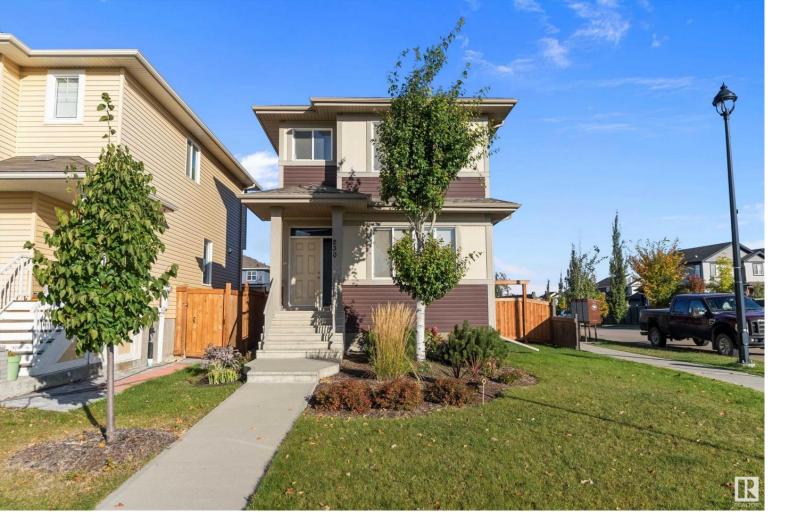

## 230 Kirpatrick Way Leduc AB \$425,000

Great 2 storey home featuring 3 bedrooms, 2.5 bathrooms, double detached garage, fully fenced yard and central A/C. Main floor consists of a open floor plan with the living room, dining room and kitchen perfect for your entertaining needs. Ease of access to the main floor half bathroom and Laundry. Off the kitchen is the access to the back deck over looking your spacious back yard. Upstairs is the Primary bedroom with a walk in closet and 3pc ensuite bathroom. Completing upstairs is 2 more spacious bedrooms and your main 4pc bathroom. Downstairs is open and inviting waiting for your touches. The location of this home is a short walk down the street to the school, close to all amenities for your shopping needs and with easy access out to highway 39 west or heading out on Hwy 2. This spot has it all.