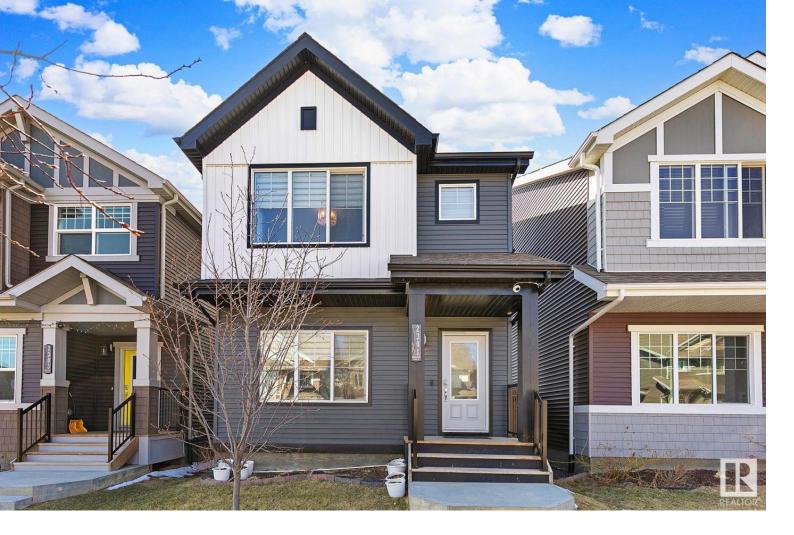

## 2301 CHOKECHERRY Close Edmonton AB

\$475,555

Wow! Be ready to me IMPRESSED! A completely stunning single family home w/side entrance to basement & CENTRAL A/C, can now be yours for a steal of a deal! Welcome to one of the best communities in SW Edmonton, the beautiful community of the Orchards, where you are only steps away from walking trails, ponds, parks, and schools. This gorgeous home has been completely upgraded from top-bottom. Upon entrance you are going to fall in love w/the big bright windows, open concept living-room & your kitchen at the corner, leaving a ton of space for dining, & entertainment room. The upgraded kitchen offers rainfall island, quartz counters, floor-ceiling cabinets, s/s appliances, large pantry, & upgraded sink w/large window to draw lots of natural light. Upstairs offers 3 beds & 2 full baths (LARGE main BDRM + W/I closet & full ensuite). Side entrance leading to your fully insulated & painted basement floors. Backyard is fully fence w/10x17 composite deck, & a OVERSIZED double car garage w/8ft door!