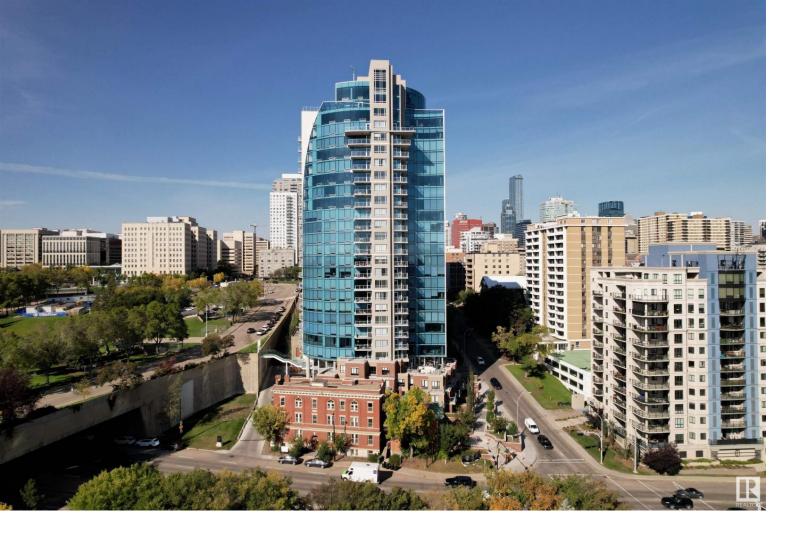

## 9720 106 Street 2303 Edmonton AB

\$398,000

The Handel model in the Symphony is a nearly 900 sq ft with an open concept and an abundance of windows. It offers a large living space with wonderful north and west view. Well appointed throughout with upgraded appliances including a gas stove, plus large balcony with views of the beautiful legislative grounds, as well as a walk-in closet with built in shelving. Comes with one underground parking stall. Building amenities include a private lounge, Fitness Centre, and pedway with direct access to the government district and Legislature Building.