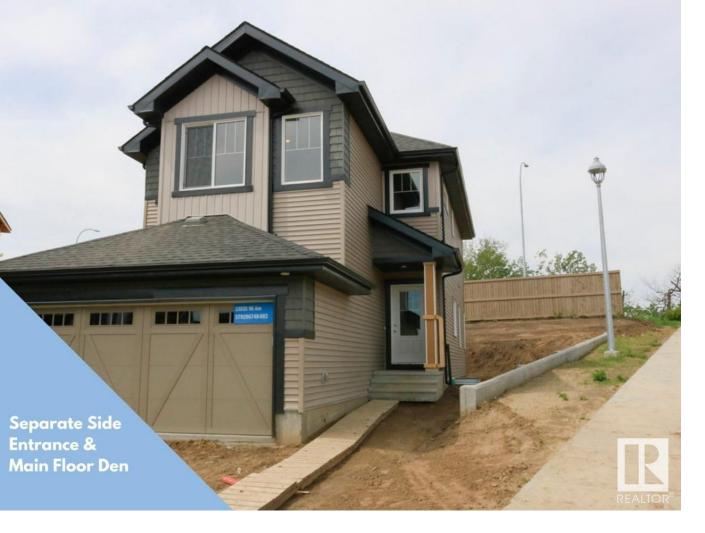

## 23035 96 Avenue Edmonton AB

\$529,900

The Apex is an Evolve model by Sterling Homes that has everything you want and need in a home including a double attached garage, separate side entrance, 9 'ceilings and Luxury Vinyl Plank Flooring throughout the main floor and an inviting foyer with convenient 1/2 bath with pocket door off to the side. The highly functional U-shaped kitchen has quartz counter-tops (throughout home) an island with flush eating ledge, microwave shelf, full height tiled kitchen backsplash, Silgranit sink, plenty of Thermofoil cabinets with 42' uppers, soft close door & drawers and crown moulding, a large corner pantry & pendant & SLD recessed lighting. The great room and kitchen have large windows and a door to the back yard while a den completes the main floor. Upstairs, find a bright master suite that offers a 3-piece ensuite & walk-in closet as well as a convenient bonus room, a main 3-piece bath, a laundry room and two more comfortable bedrooms with plenty of closet space.