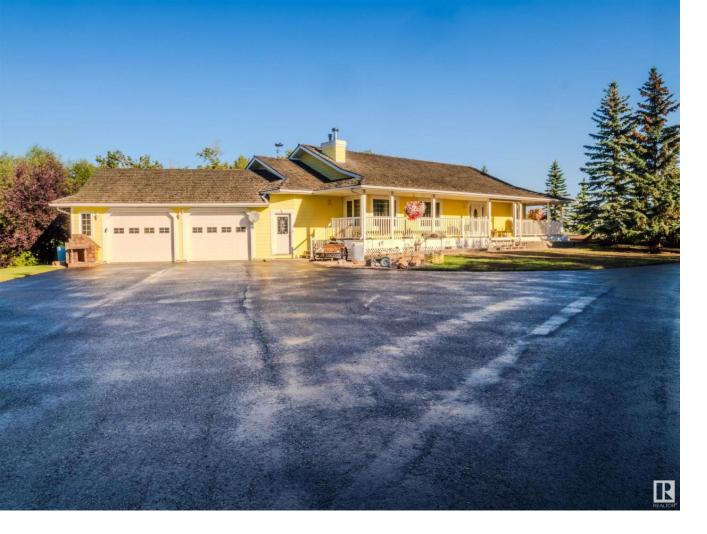

## 23038 TWP ROAD 512 Rural Strathcona County AB

\$1,499,702

CUSTOM BUILT WALKOUT BUNGALOW...42'x 72' SHOP with 14' OVERHEAD DOOR...COUNTRY & WESTERN SALOON WITH WOOD BURNING STOVE... AMAZING LOCATION close to Sherwood Park and Hwy 21 OFFERING FANTASTIC WOODLAND VIEWS AND PRIVACY..This one of a kind property is built for indooroutdoor entertaining with both upper & lower decks. Amazing FULLY DEVELOPED walkout basement complete with 2 bedrooms, REC room & Full bathroom. The main floor features a large primary bedroom with ensuite, walk in closet and a grand living room accented by a stunning stone fireplace vaulted ceiling. Den/ Flex room, chefs kitchen with granite countertops, custom cabinetry, 2pc powder and mudroom leading to the oversized heated double attached garage. This is a must see. ~WELCOME HOME! ~