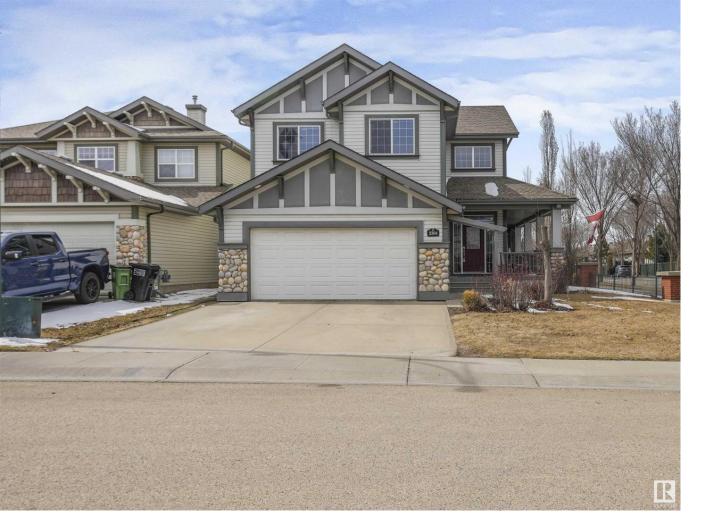

## 2304 RUTHERFORD Way Edmonton AB

Exceptional family home available in sought after Rutherford! Sitting on a large corner lot, and backing a WALKING PATH, this gorgeous FULLY FINISHED 5 BEDROOM 2 storey with over 3200 sq ft of living space has been lovingly maintained and updated. The main floor welcomes you with a very open floor plan with natural filled light coming from full size wall to wall windows, hardwood throughout, gorgeous redone kitchen w/s.s. appliances, comfortable living area w/beautiful gas fireplace, large mudroom and laundry area. Upstairs you will find the large primary suite, large walk-in closet, and spacious 5-pc ensuite. The upper level also offers 2 additional bedrooms, built-in desk/den area, w/open to below view, and 4-pc bath. The lower level features 2 bedrooms, rec area, 3 pc bath, and plenty of storage. Outside is the fully fenced and landscaped WEST yard complete....perfect for entertaining. Also front porch is a wraparound deck! Block away from Johnny Bright school, shopping, and all other amenities