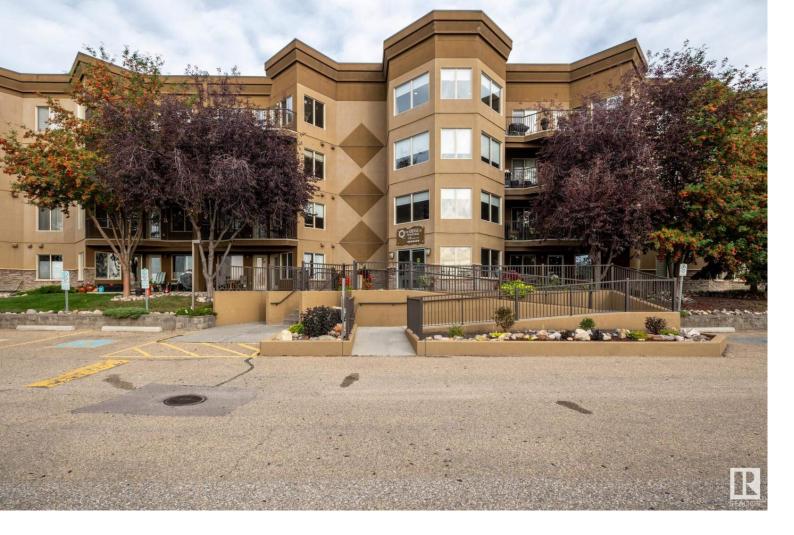

## 530 HOOKE Road 231 Edmonton AB

\$230,000

\* HERMITAGE PARK VIEWS \*CENTRAL AIR CONDITIONING \* UNDERGROUND PARKING \* Imagine yourself living in this gorgeous 2 bed / 2 bath condo. The Ridge at Hermitage is a well maintained and inviting adult condominium. Have your morning coffee on your balcony with amazing southeast facing views over the River Valley and Hermitage Park with its endless walking trails and bike paths. The sunrises are unforgettable! Your unit has central air conditioning to keep you cool during the hot summer days. It features two good sized bedrooms with an ensuite in the primary bedroom. There is an oversized laundry/storage room with a stacked washer/dryer and the balcony has a natural gas BBQ hookup. You will be proud to show your guests the exercise room with steam room, the social room with pool table, the library with books as well as puzzles. Also included is one heated underground parking stall with a storage cage and a car wash bay! Don't miss out on owning a condo that you'll be very happy to own for many years to come!