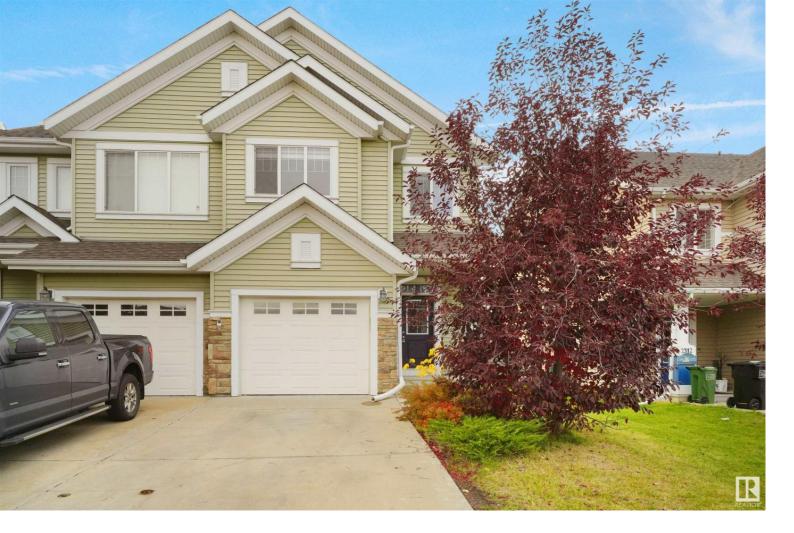

## 2314 67A Street Edmonton AB

\$449,900

Welcome to Summerside!! This beautiful half duplex in Summerside offering 1762 square feet of well-designed living space, perfectly situated right next to the park and featuring EXCLUSIVE LAKE ACCESS. The home has been FRESHLY PAINTED and includes a BRAND NEW furnace installed in 2023. The main floor boasts an open-layout kitchen and spacious living area perfect for family get togethers. The Upstairs, you'll find a large loft ideal for home office or kids play area, a spacious primary bedroom with an ensuite and a huge WALK IN CLOSET, plus two more good-sized bedrooms and an additional four-piece bath. A laundry upstairs for added convenience. With a big fenced backyard, a cozy gas fireplace, and a BASEMENT IS ROUGHED IN FOR SEPARATE ENTRANCE, this home offers comfort and versatility. Located in the perfect spot, just steps from the park, it's the ideal place to call home!