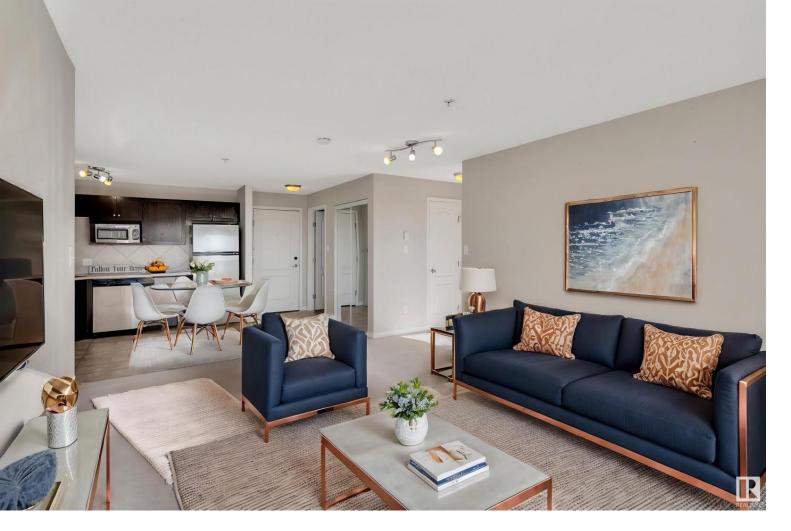

## 9357 Simpson Drive 2317 Edmonton AB \$185,000

Green Space Views Right from Your Balcony. Welcome to your peaceful retreat in South Terwillegar, where this sun-filled, south-facing gem offers the perfect blend of serenity and modern convenience! Step onto your spacious covered balcony and take in the serene views of lush green space, perfect for unwinding or hosting friends. Inside, the open-concept kitchen and living area create an inviting space for cozy gatherings. The primary bedroom boasts a walk-through closet and a luxurious en-suite, accompanied by a second bedroom, a laundry room, and an additional modern bathroom. Enjoy the added perks of a gym, an energized titled parking stall, and easy access to the Henday and all your favorite local spots. With scenic trails, coffee shops, and cafes just steps away, this is the home you've been waiting for!