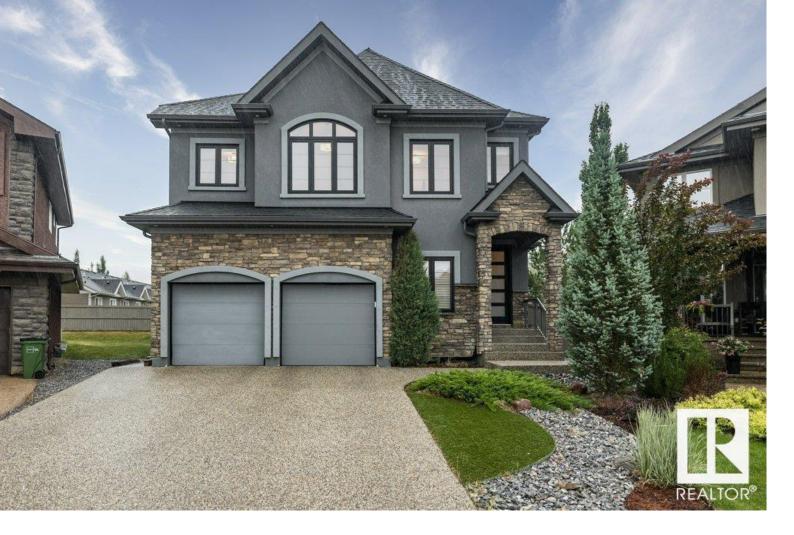

## 2318 WARRY Court Edmonton AB

\$1,088,800

Discover elegance in Windermere with this 3,600+ sq ft home, freshly painted and radiating luxury. The large foyer welcomes you to a spacious family room, complete with built-in automatic TV storage for a tidy living area. The family room extends into a double counter kitchen equipped with top appliances and stunning Blue Moon quartzite countertops. The formal dining room is perfect for hosting, and a huge walk-in pantry links the mudroom to the kitchen, offering abundant storage. The main living area is enhanced by a beautiful fireplace, adding warmth and style. Upstairs, find a versatile large loft, a grand master bedroom with its own fireplace, soaker tub, and dual vanity sinks. A private balcony offers serene relaxation. The expansive, fenced backyard boasts a stone fireplace, perfect for outdoor gatherings. This home combines luxury, functionality, and sophistication for a truly opulent lifestyle.