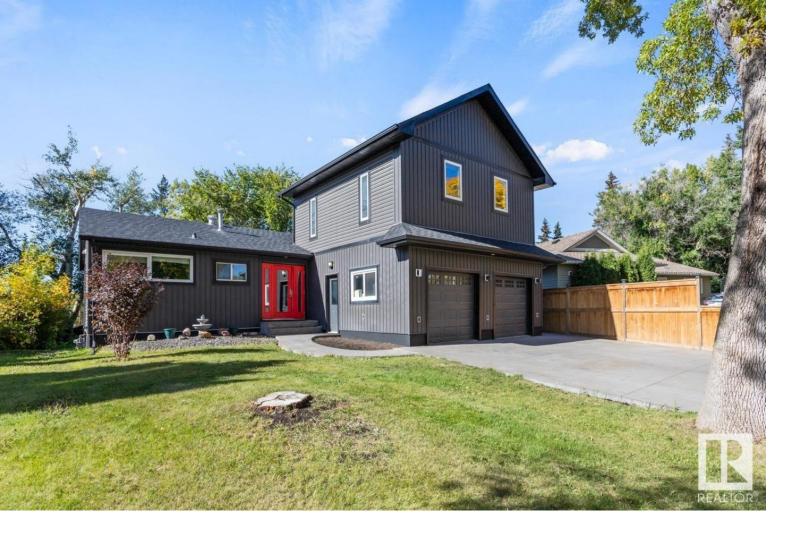

## 232 COTTONWOOD Avenue Sherwood Park AB

WALK OUT BUNGALOW...OVER 2200 SQ FT...ONE OF THE LARGEST LOTS IN SHERWOOD PARK...LOFT W/BATHROOM...FULLY FINISHED BASEMENT...NEWER EXTERIOR AND WINDOWS...5 BATHROOMS...CHEF KITCHEN has double wall ovens, countertop gas stove, huge island/eating bar, granite countertops, and loads of cabinetry. Hardwood and tile throughout main floor. Convenient main floor laundry! FULLY FINISHED WALKOUT boasts family room, bedroom with 4 pce Spa Ensuite, double vanities and rough in for future shower. Another full bath and den completes the lower level. Enjoy the huge, private backyard with large deck and lower patio, and no neighbors behind! Perfect family home in the heart of Sherwood Park, and AMAZING WALKOUT BASEMENT SUITE POTENTIAL TOO! RARE FIND! NOTE: renovations still going on.