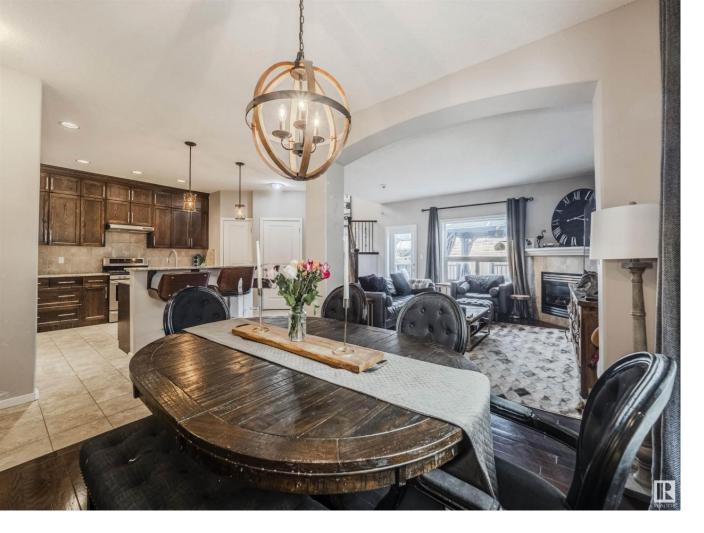

## 232 Secord Drive Edmonton AB

Modern 1825 sq/ft 2 storey home, in Secord, with double attached garage. The kitchen features stainless steel appliances, gas stove, granite countertops, island with breakfast bar, ceiling height cabinetry & walk in pantry. Steps away is the dining area with beautiful light fixture. The cosy living room boasts a gas fireplace with mantle & leads to the deck. Completing this level is a laundry room with sink & two piece bathroom. The staircase has two huge windows allowing lots of natural light. Upstairs features a large primary suite with herringbone feature wall, walk-in closet plus five piece en-suite that includes a jet tub. The spacious bonus room is bright & sunny. Finishing this level are two good size bedrooms & a four piece bathroom. The basement, with two large windows, is partially finished with the electrical, drywall & taping completed and awaits your finishing touch. The warm west facing backyard features a 13x10 wood deck with metal railing, beautiful stone firepit & natural gas BBQ line.