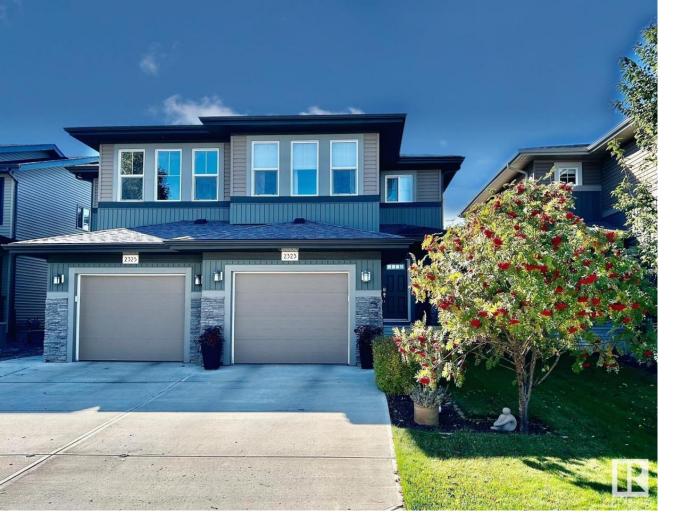

## 2323 WARE Crescent Edmonton AB

\$437,000

Three bedroom, three bathroom Duplex. Mature trees give this professionally landscaped yard the privacy you seek. Quiet, serene and tranquil describe the outdoor oasis. An outdoor gas connection can host your gas BBQ. Inside the open concept living and dining and kitchen area are a calming retreat after a busy day. The kitchen has ample prep space for cooking with an island for additional seating or entertaining. The Master bedroom allows for a king bed, the ensuite bath and walk in closet complete the master suite. Two additional bedrooms can serve as a guest bedroom and office or as bedrooms for children. Laundry is conveniently located on the second level. This property is a must see to comprehend what it offers.