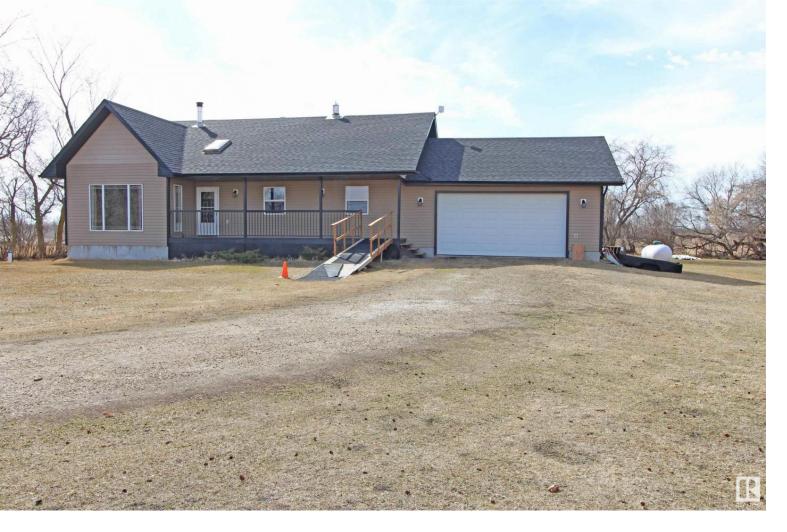

## 233051 HWY 613 Rural Wetaskiwin County AB \$429,900

Great little acreage just minutes from Wetaskiwin. This .87 acre parcel includes a 1440 sq ft bungalow with double attached garage, a huge shed/workshop and a barn. The home has been well cared for, features vaulted ceiling in living room along with a cozy fire place, formal dining room with sliding doors to the back deck, a kitchen with island, breakfast nook and a door to the back deck. Also on the main floor there are 3 bedrooms, including the large primary bedroom with a 2 pc ensuite and walk in closet, plus a 4 pc bath and large back entrance leading to the attached double garage. The basement is partly finished, with 1 bedroom completed plus there is a pellet stove in the basement to help with heating. There have been many upgrades over the last few years including new windows, furnace, shingles, some flooring and more!!