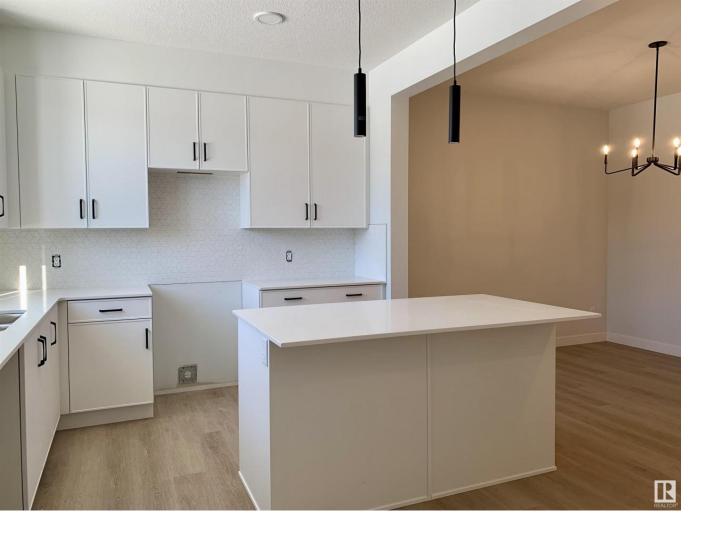

## 2332 159 Street Edmonton AB

\$489,900

Experience innovation at its finest with Landmark Homes! Our state-of-the-art, climate-controlled Acqbuilt home construction ensures precision and quality in every detail. Using cutting-edge robotics, we build your home with millimetre precision, resulting in an airtight, energy-efficient oasis. Say goodbye to drafts and uneven temperatures with our Hi-Velocity Heating System, providing superior comfort and breathe easy with our 3-stage indoor air purification system. Live efficiently with our on-demand hot water system, triple pane windows, and ENERGY STAR(R) appliances. Upgrade to a Landmark Home and elevate your living. 42" cabinets with risers, and future basement bathroom rough-in included. This new construction Fisher model has a SIDE ENTRANCE, as well as a bedroom and full bath on the main floor. Pictures are of a similar home under construction