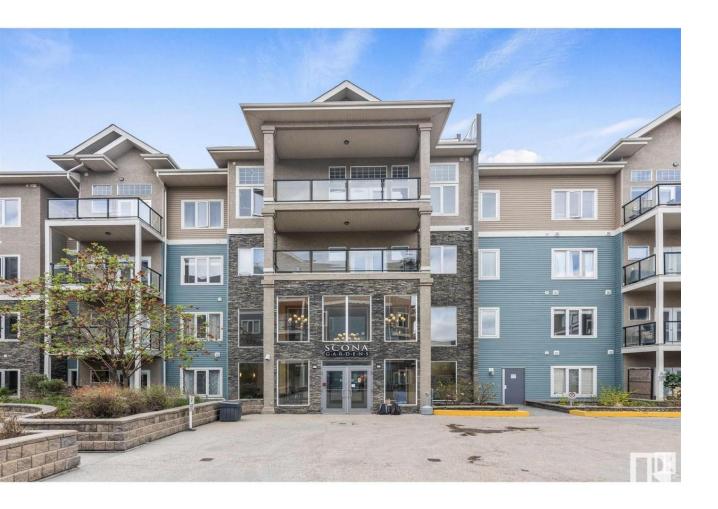

## 10121 80 Avenue 236 Edmonton AB

\$288.880

Located in the Ritchie/Old Strathcona area just south of Whyte Avenue. Conveniently close to shopping, transit, University of Alberta, Downtown and River Valley trails. The complex was built in 2006 and this unit was completed in 2009. With a modern open concept design, almost 1,100 SF of living space and 9' ceilings this unit boasts one of the largest floorplans available in the complex. Stainless steel appliances (fridge, stove, dishwasher, microwave). In-suite laundry. Granite countertops throughout. Modern vinyl plank flooring (installed in 2021) and ceramic tile flooring. Central air conditioning. Courtyard-facing balcony with gas hookup. Oversized master bedroom with walk-in closet. One underground, heated, secure parking stall (additional underground visitor parking available). Storage room (located in front of your parking stall). Wheelchair accessible / 2 elevators. Controlled entries with video surveillance. Other amenities include: Fitness Centre, bike storage, car wash bay and guest suite.