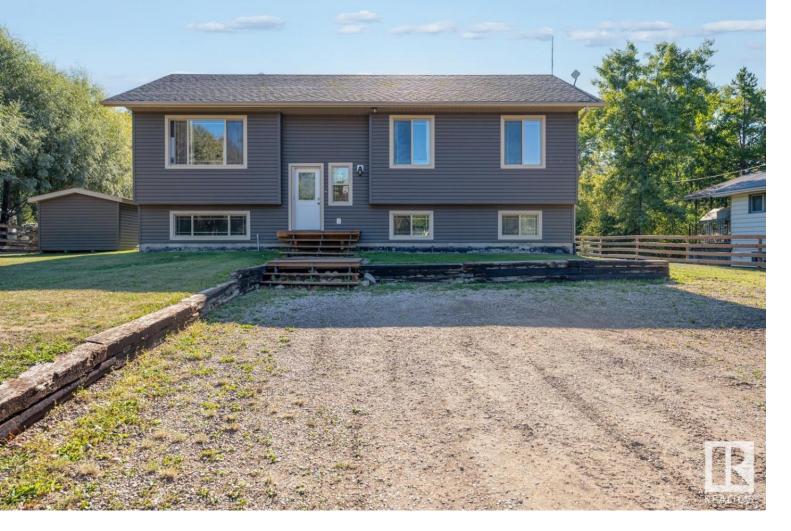

## 236 61029 Range Road 465 Rural Bonnyville M.D. AB

Elegantly designed & beautifully crafted! This 1324 sq ft bi-level in Model Development Subdivision at Moose Lake is sure to impress! So easy to love with modern finishings, family friendly design and bright main living space with vaulted ceilings. Stylish kitchen features dark, rich shaker cabinetry, granite countertops with eat at island with big pot drawers, corner pantry and stainless steel appliances. Larger dining area has garden door that leads onto the south facing back deck with gas hook up for BBQ. 5 bedrooms plus 3 baths including a cozy master with walk in closet & 3 pc ensuite. Basement is nearly completely developed just needs some additional baseboards and trim! Featuring a spacious rec room, 3 pc bath, office and gym currently used as bedrooms and laundry & storage. Huge driveway allows for parking & storage. 1/2 acre lot offers room to play in the open backyard with fire pit and 10' X 12' shed. Minutes to boat launch, golf course and close to town amenities. Warm, Welcoming and Wonderful!