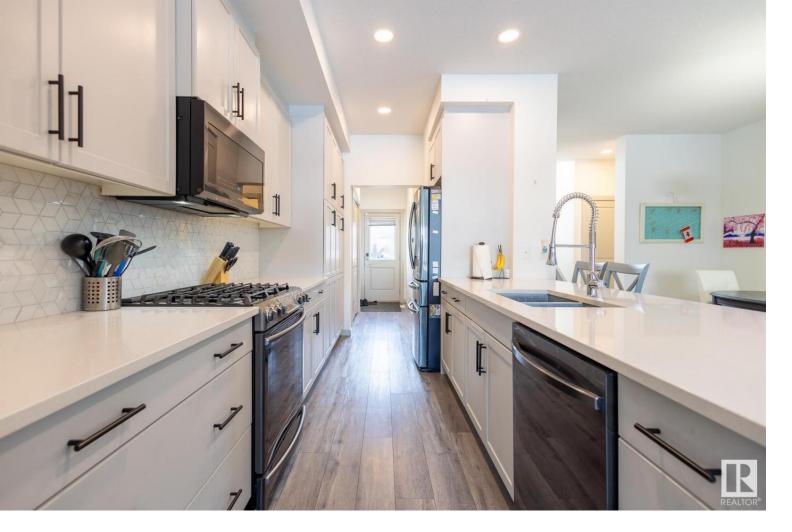

## 2361 KELLY Circle Edmonton AB \$489,900

One at Keswick offers you a new opportunity to own this upgraded Bedrock Home, named appropriately as the Cascade Model. This home boasts a single ownership history that underscores its pristine condition. Living here is a testament to modern living with its airy, light-filled interiors, complemented by light flooring and crisp white paint, creating an inviting and expansive feel throughout. The heart of the home, the kitchen, is a chef's delight, featuring extensive storage solutions with floor-to-ceiling soft-close cabinetry, elegant quartz countertops, and a suite of upgraded appliances that cater to both the casual cook and the culinary enthusiast alike. The residence offers 3 generously sized bedrooms, designed to comfortably accommodate your family. The home's thoughtful layout includes convenient upstairs laundry facilities, and 2 large bathrooms. One at Keswick is more than just a home its a community, for locals and those who are coming to the Capital of Alberta for the first time! Welcome Home!