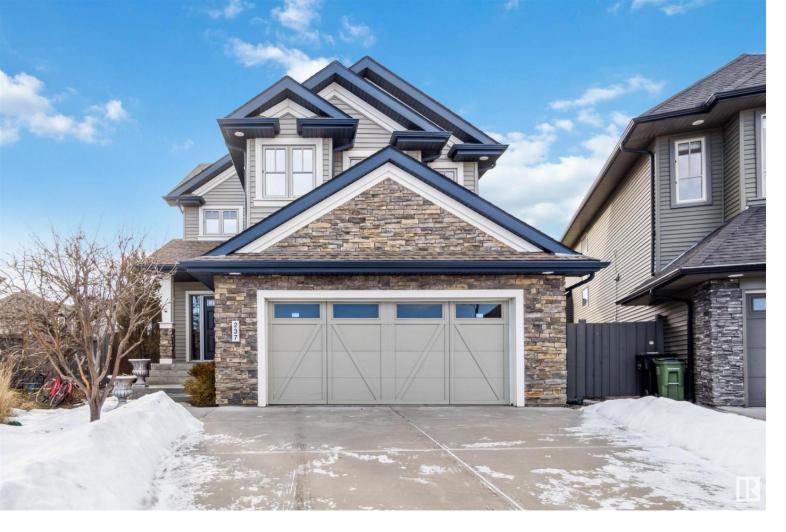

## 237 AMBLESIDE Drive Edmonton AB \$750,000

Location Location! FORMER SHOWHOME on Pie Shape lot in Ambleside boasting 4Bed, 3.5Bath with elegant upgrades such as coffered ceiling in Dinning, vaulted ceiling Bonus Rm. & infloor heat garage,etc. Desirable neighborhood nearby Top-Rated Schools & Amenities. Chef's kitchen with granite countertops, gas stove & pantry. Stylish Living Room & Sitting Nook featuring F/P & large windows. Master suite contains Corner Nook/Flex with plenty of natural light. Curl up in a comfy chair & read a book and its large enough for a desk if you want it. Upper Second Family Area easy access to all bedrooms is the place where brings all hearts together. Basement is fully finished with a 4th bedroom, large Rec area & full bath. Enjoy the South facing backyard on the large cedar decking with corner gazebo or stay cool inside with Central Air Conditioning. Well maintained including: Newer flooring, paint & blinds, new eavestroughs, driveway re-levelled, new furnace & hot water, air-conditioner, floor heat in garage.