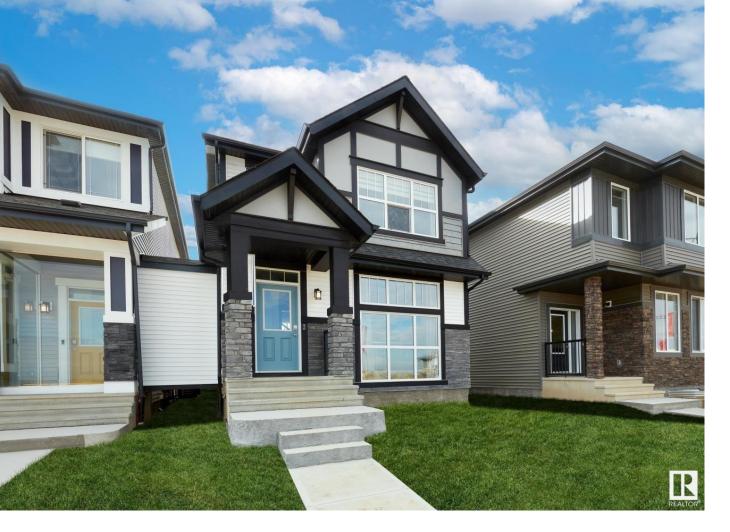

## 2377 TRUMPETER Way Edmonton AB

\$549,900

The Renew 20 show home by Jayman BUILT is located in prestigious Trumpeter! SOLAR\* SMART TECH \* This home has great energy saving features including triple pane windows, tankless hot water, HRV & high efficiency furnace. This charming home has a unique "open to below" feature at the front of the house, with extra windows that allow natural light to flood into the lower level. This level has a developed family room that benefits from the light! The upper great room has a railing overlooking the family room. The kitchen is in the center of the home and offers stainless steel appliances, large island with flush eating bar; quartz counter tops and a pantry. The dining area has large windows on three sides - lots of natural light in this home. The second floor has a spacious owners suite with walk in closet and full ensuite; two more bedrooms and a second full bath complete this level. Amazing opportunity!