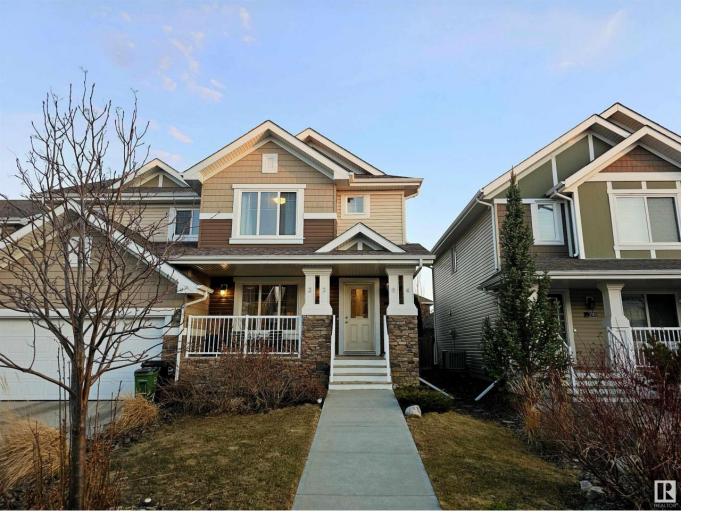

## 2384 SPARROW Crescent Edmonton AB

This spacious 2 storey duplex in the desirable community of Starling is sure to impress inside and out. Stunning curb appeal on a private and fully landscaped lot, including artificial grass in south facing backyard. The main floor features an open concept with a generously sized family room, powder room, large eating nook and open chefs dream kitchen with centre island and upgraded appliances including gas stove. The upper level includes a separate laundry area and double primary suites with their own private ensuite spas. A double heated detached garage completes this wonderful family home.