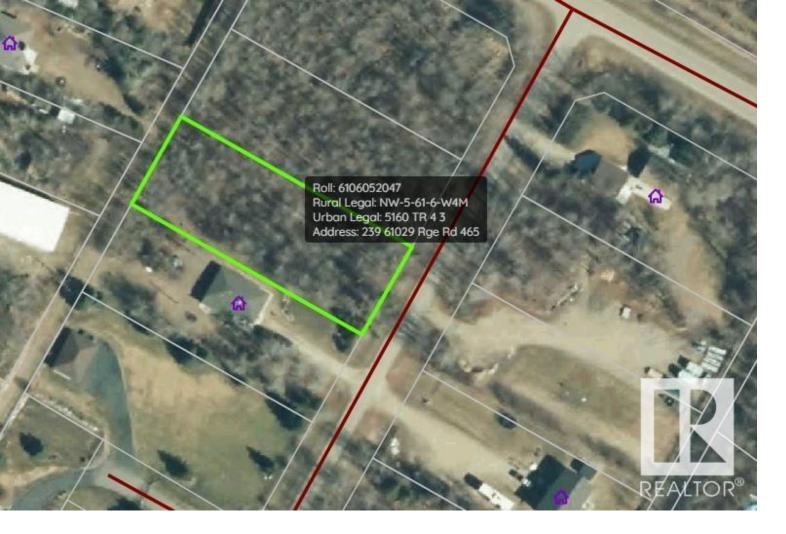

## 239 61029 Rge Rd 465 Rural Bonnyville M.D. AB

\$64,900

Looking for that clean slate to make your perfect recreation/building site. This treed half acre lot is a short distance to the Mighty Moose Lake and all that this wonderful lake has to offer. With no restrictive covenants registered you can use this lot for recreation use, erecting a cabin, mobile, or build your dream home. Power and gas are at the road.